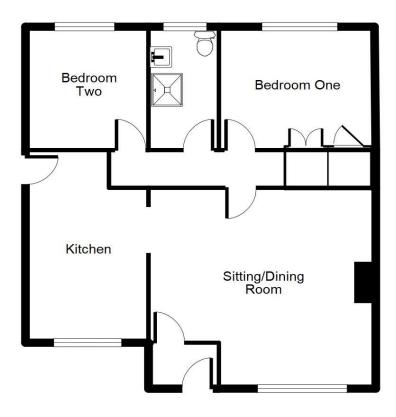

The property boasts an entrance porch, sitting/dining room, kitchen, two bedrooms and a bathroom.

Outside, the rear garden is mainly laid to lawn with a paved patio area. To the front, there is a small front garden laid to lawn with a path to the front door.

## Accommodation:

Porch 5' 2" x 3' 6" (1.58m x 1.07m)

Sitting/Dining Room 16' 10" x 14' 5" (5.14m x 4.39m)

Kitchen 15' 5" x 9' 3" (4.71m x 2.83m)

Bedroom One 12' 0" x 9' 11" (3.67m x 3.01m)

Bedroom Two 9' 5" x 9' 10" (2.87m x 3.00m)