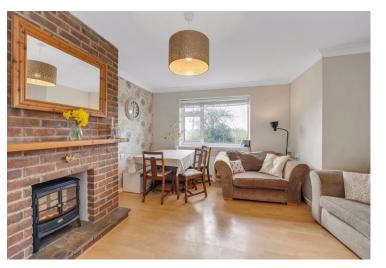

The property boasts an entrance porch, sitting/dining room, kitchen, two bedrooms and a bathroom.

Outside, the rear garden is mainly laid to lawn with a paved patio area. To the front, there is a small front garden laid to lawn with a path to the front door.

## Accommodation:

Porch 5' 2" x 3' 6" (1.58m x 1.07m)

Sitting/Dining Room 16' 10" x 14' 5" (5.14m x 4.39m)

Kitchen 15' 5" x 9' 3" (4.71m x 2.83m)

Bedroom One 12' 0" x 9' 11" (3.67m x 3.01m)

Bedroom Two 9' 5" x 9' 10" (2.87m x 3.00m)