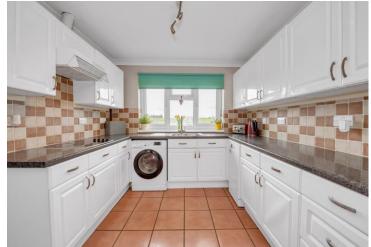

The property boasts an entrance porch, sitting/dining room, kitchen, two bedrooms and a bathroom.

Outside, the rear garden is mainly laid to lawn with a paved patio area. To the front, there is a small front garden laid to lawn with a path to the front door.

## Accommodation:

Porch 5' 2" x 3' 6" (1.58m x 1.07m)

Sitting/Dining Room 16' 10" x 14' 5" (5.14m x 4.39m)

Kitchen 15' 5" x 9' 3" (4.71m x 2.83m)

Bedroom One 12' 0" x 9' 11" (3.67m x 3.01m)

Bedroom Two 9' 5" x 9' 10" (2.87m x 3.00m)