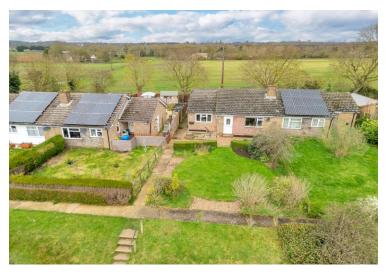

The property boasts an entrance porch, sitting/dining room, kitchen, two bedrooms and a bathroom.

Outside, the rear garden is mainly laid to lawn with a paved patio area. To the front, there is a small front garden laid to lawn with a path to the front door.

The property also benefits from off-road parking and a double garage.

Additional Information:

Tenure: Freehold EPC Rating: D

Council Tax Band: B

Services: Mains Electric and Water. Heating is offered via Oil Fired Central Heating. (Please note that none of these services have been tested by the selling agent)