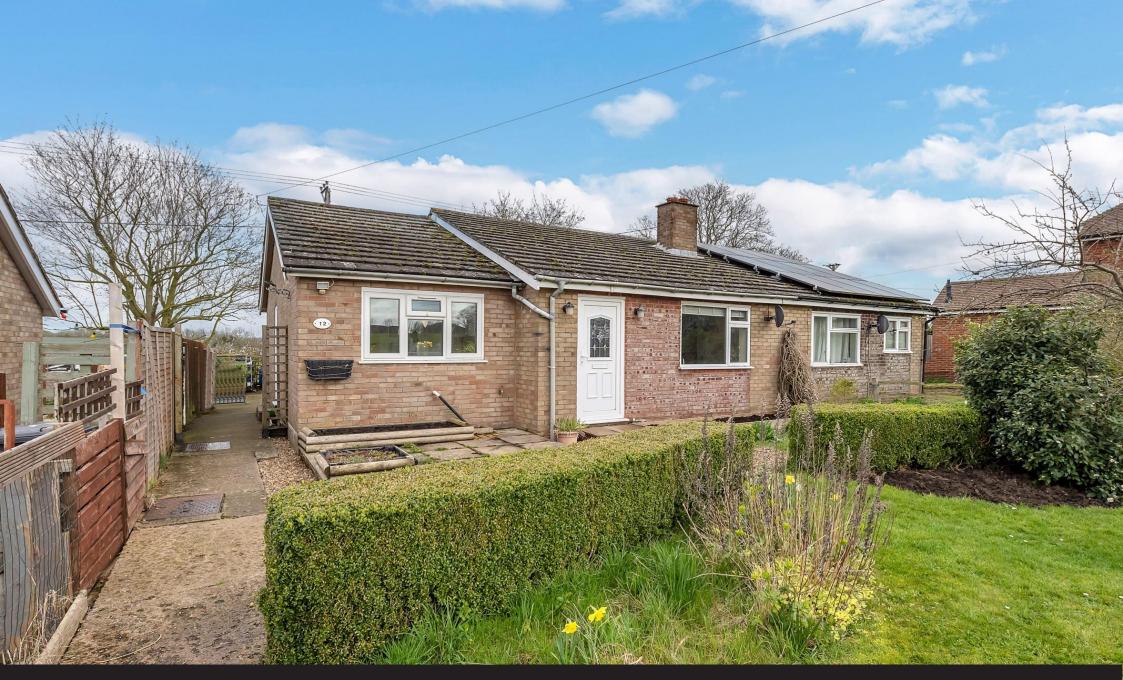

Hopton Road, Thelnetham, IP22 IJN

MARK EWIN

Hopton Road, Thelnetham, IP22 IJN

Located in a delightful rural location with field views is this two bedroom semi detached bungalow in the village of Thelnetham.

The property boasts an entrance porch, sitting/dining room, kitchen, two bedrooms and a bathroom.

Outside, the rear garden is mainly laid to lawn with a paved patio area. To the front, there is a small front garden laid to lawn with a path to the front door.

The property also benefits from off-road parking and a double garage.

Additional Information:

Tenure: Freehold EPC Rating: D

Council Tax Band: B

Services: Mains Electric and Water. Heating is offered via Oil Fired Central Heating. (Please note that none of these services have been tested by the selling agent)