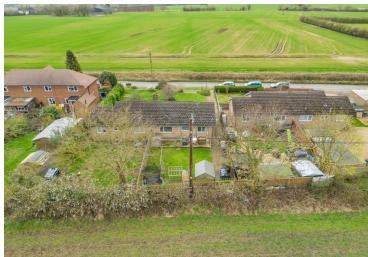

The property boasts an entrance porch, sitting/dining room, kitchen, two bedrooms and a bathroom.

Outside, the rear garden is mainly laid to lawn with a paved patio area. To the front, there is a small front garden laid to lawn with a path to the front door.

The property also benefits from off-road parking and a double garage.

Additional Information:

Tenure: Freehold EPC Rating: D

Council Tax Band: B

Services: Mains Electric and Water. Heating is offered via Oil Fired Central Heating. (Please note that none of these services have been tested by the selling agent)

## Location

The village of Thelnetham is situation in a semi rural setting close to the village of Hopton which is an extremely well served village with a great selection of amenities including Village store, primary school, post office, chip shop, dentists and hairdressers. There is a regular bus service to the town of Bury St Edmunds and easy access to the A143 towards Bury and Diss. The historic market town of Bury St Edmunds provides an excellent range of schooling, shopping, cultural and recreational facilities. There is good access to the A14 dual carriageway linking the east coast ports, Cambridge and London via