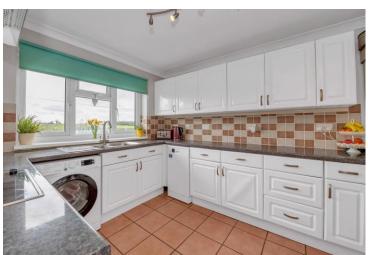

## Accommodation:

Porch 5' 2" x 3' 6" (1.58m x 1.07m)

Sitting/Dining Room 16' 10" x 14' 5" (5.14m x 4.39m)

Kitchen 15' 5" x 9' 3" (4.71m x 2.83m)

Bedroom One 12' 0" x 9' 11" (3.67m x 3.01m)

Bedroom Two 9' 5" x 9' 10" (2.87m x 3.00m)