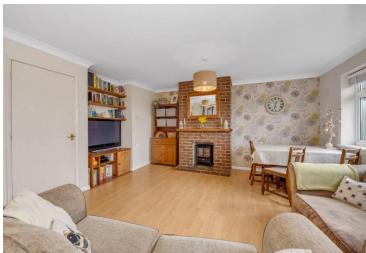

The property boasts an entrance porch, sitting/dining room, kitchen, two bedrooms and a bathroom.

Outside, the rear garden is mainly laid to lawn with a paved patio area. To the front, there is a small front garden laid to lawn with a path to the front door.

## Accommodation:

Porch 5' 2" x 3' 6" (1.58m x 1.07m)

Sitting/Dining Room 16' 10" x 14' 5" (5.14m x 4.39m)

Kitchen 15' 5" x 9' 3" (4.71m x 2.83m)

Bedroom One 12' 0" x 9' 11" (3.67m x 3.01m)

Bedroom Two 9' 5" x 9' 10" (2.87m x 3.00m)