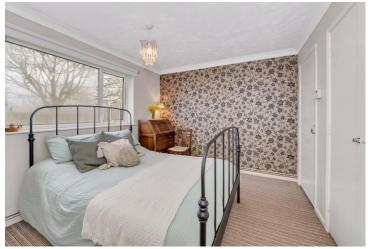

## Accommodation:

Porch 5' 2" x 3' 6" (1.58m x 1.07m)

Sitting/Dining Room 16' 10" x 14' 5" (5.14m x 4.39m)

Kitchen 15' 5" x 9' 3" (4.71m x 2.83m)

Bedroom One 12' 0" x 9' 11" (3.67m x 3.01m)

Bedroom Two 9' 5" x 9' 10" (2.87m x 3.00m)