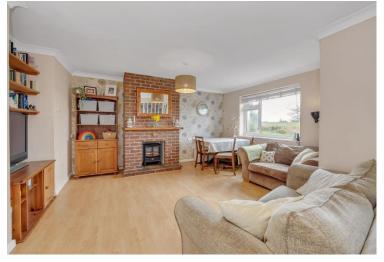

The property boasts an entrance porch, sitting/dining room, kitchen, two bedrooms and a bathroom.

Outside, the rear garden is mainly laid to lawn with a paved patio area. To the front, there is a small front garden laid to lawn with a path to the front door.

## Accommodation:

Porch 5' 2" x 3' 6" (1.58m x 1.07m)

Sitting/Dining Room 16' 10" x 14' 5" (5.14m x 4.39m)

Kitchen 15' 5" x 9' 3" (4.71m x 2.83m)

Bedroom One 12' 0" x 9' 11" (3.67m x 3.01m)

Bedroom Two 9' 5" x 9' 10" (2.87m x 3.00m)