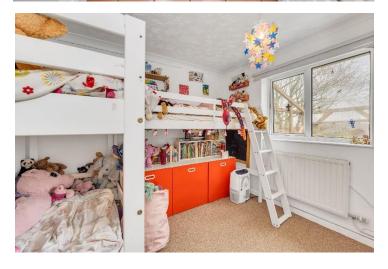

The property boasts an entrance porch, sitting/dining room, kitchen, two bedrooms and a bathroom.

Outside, the rear garden is mainly laid to lawn with a paved patio area. To the front, there is a small front garden laid to lawn with a path to the front door.

## Accommodation:

Porch 5' 2" x 3' 6" (1.58m x 1.07m)

Sitting/Dining Room 16' 10" x 14' 5" (5.14m x 4.39m)

Kitchen 15' 5" x 9' 3" (4.71m x 2.83m)

Bedroom One 12' 0" x 9' 11" (3.67m x 3.01m)

Bedroom Two 9' 5" x 9' 10" (2.87m x 3.00m)